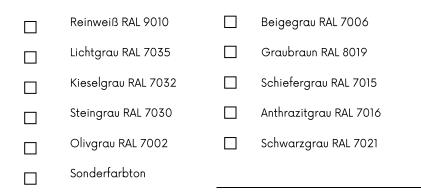

|
| U<br>Wie ist | freistehende Insel<br>Küchenzeile an Wand<br>andere Anordnung<br>der Untergrund am Stellplatz beschaffen? (Material, Gefälle)<br>→ Gefälle bitte in die Grundrissskizze einzeichnen |



### Einbaugeräte

Welche Geräte sollen in ihre CUBIC OUTDOOR KITCHEN eingebaut werden? (Bei bevorzugten Geräten bitte gleich Zusatzinformationen dazu angeben. Gerne empfehlen wir auch Geräte – bitte geben sie dazu ihre Gewohnheiten und Vorlieben an?)

| Gasgrill           |  |
|--------------------|--|
| Seitenbrenner      |  |
| Keramikgrill       |  |
| Plancha/Teppanyaki |  |
| Induktionskochfeld |  |
| Spüle              |  |
| Kühlschrank        |  |
| Spülmaschine       |  |

### MATERIAL/FARBTON MODULE

#### Farbton Grundkorpus



#### Oberfläche



Strukturlack (aufpreispflichtig)



| Lamellenve  | erkleidung               |        |                     |           |           |            |        |          |  |
|-------------|--------------------------|--------|---------------------|-----------|-----------|------------|--------|----------|--|
| Holzart:    |                          |        | Lignum-T            |           | Lärche    |            |        | Sipo     |  |
| Ausrichtur  | ng:                      |        | Horizontal          |           | vertikal  |            |        |          |  |
| ARBEITS     | SPLATTE                  |        |                     |           |           |            |        |          |  |
| Material: ( | → Materialwahl/-farbto   | n ein  | tragen oder Anga    |